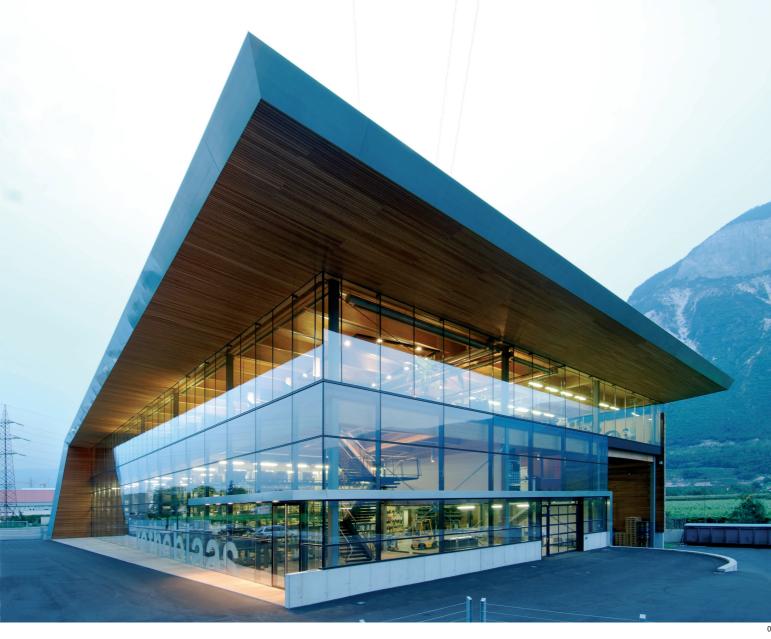

## **ROTHOBLAAS**

The "rothoblaas" office is a large-scale commercial operation specializing in assembling systems and tools for the woodworking industry. Warehouse and commissioning are situated on the ground floor whereas administration, meeting room and showroom can be found on the upper floor. The aim of the project was to create a compact building with a high level of recognition and a corporate identity of the enterprise. This has lead to a functional, structural shell, provided with a glass envelope. The main building material is wood to show the own products by means of a modern and innovative construction.