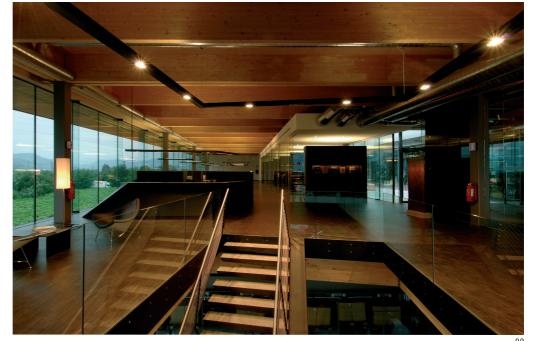

## **ROTHOBLAAS**

The "rothoblaas" office is a large-scale commercial operation specializing in assembling systems and tools for the woodworking industry. Warehouse and commissioning are situated on the ground floor whereas administration, meeting room and showroom can be found on the upper floor. The aim of the project was to create a compact building with a high level of recognition and a corporate identity of the enterprise. This has lead to a functional, structural shell, provided with a glass envelope. The main building material is wood to show the own products by means of a modern and innovative construction.