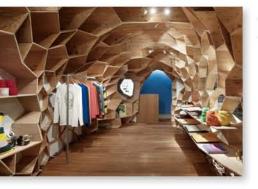

## 阿皮亚诺超级药房(商厦)

Parapharmacy Appiano

## ■ **项目介绍** Project Details

| Project Name/项目名称:      | Parapharmacy Appiano                                                           |
|-------------------------|--------------------------------------------------------------------------------|
| Location /地点:           | Appiano (BZ),Italy                                                             |
| Area /面积:               | 85 m²                                                                          |
| Completion Date / 竣工时间: | 2008                                                                           |
| Design Company / 设计公司:  | Monovolume Architecture + Design (Patrik Pedó_Juri Pobitzer) www.monovolume.cc |
| Designer / 设计师:         | Simon Constantini / Rita Rabensteiner / Cécile Dobler                          |
| Photographer / 摄影师:     | Piero Perra                                                                    |
|                         |                                                                                |

边选择的产品。它们的高度被确定,它们限制了从外部看进来

generous feeling of space or amount of light entering the building. In order to

entirely behind its products.