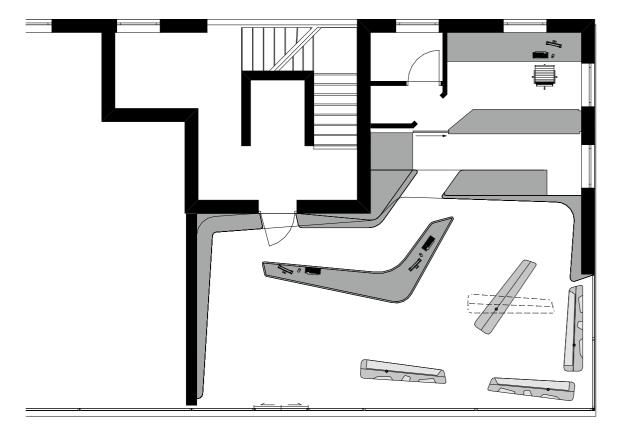

## ■ **项目介绍** Project Details

| Project Name/项目名称:      | Parapharmacy Appiano                                                           |
|-------------------------|--------------------------------------------------------------------------------|
| Location /地点:           | Appiano (BZ),Italy                                                             |
| Area /面积:               | 85 m²                                                                          |
| Completion Date / 竣工时间: | 2008                                                                           |
| Design Company / 设计公司:  | Monovolume Architecture + Design (Patrik Pedó_Juri Pobitzer) www.monovolume.cc |
| Designer / 设计师:         | Simon Constantini / Rita Rabensteiner / Cécile Dobler                          |
| Photographer / 摄影师:     | Piero Perra                                                                    |
|                         |                                                                                |