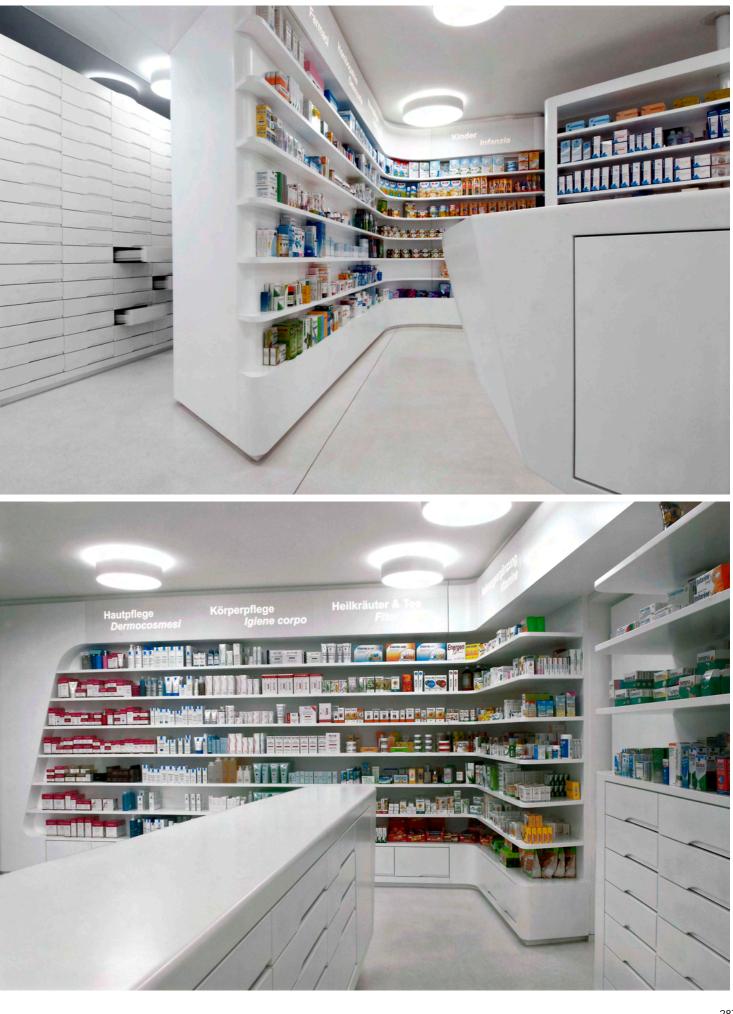

## 阿皮亚诺超级药房(商厦)

Parapharmacy Appiano

## ■ **项目介绍** Project Details

| Project Name/项目名称:      | Parapharmacy Appiano                                                           |
|-------------------------|--------------------------------------------------------------------------------|
| Location /地点:           | Appiano (BZ),Italy                                                             |
| Area /面积:               | 85 m²                                                                          |
| Completion Date / 竣工时间: | 2008                                                                           |
| Design Company / 设计公司:  | Monovolume Architecture + Design (Patrik Pedó_Juri Pobitzer) www.monovolume.cc |
| Designer / 设计师:         | Simon Constantini / Rita Rabensteiner / Cécile Dobler                          |
| Photographer / 摄影师:     | Piero Perra                                                                    |
|                         |                                                                                |