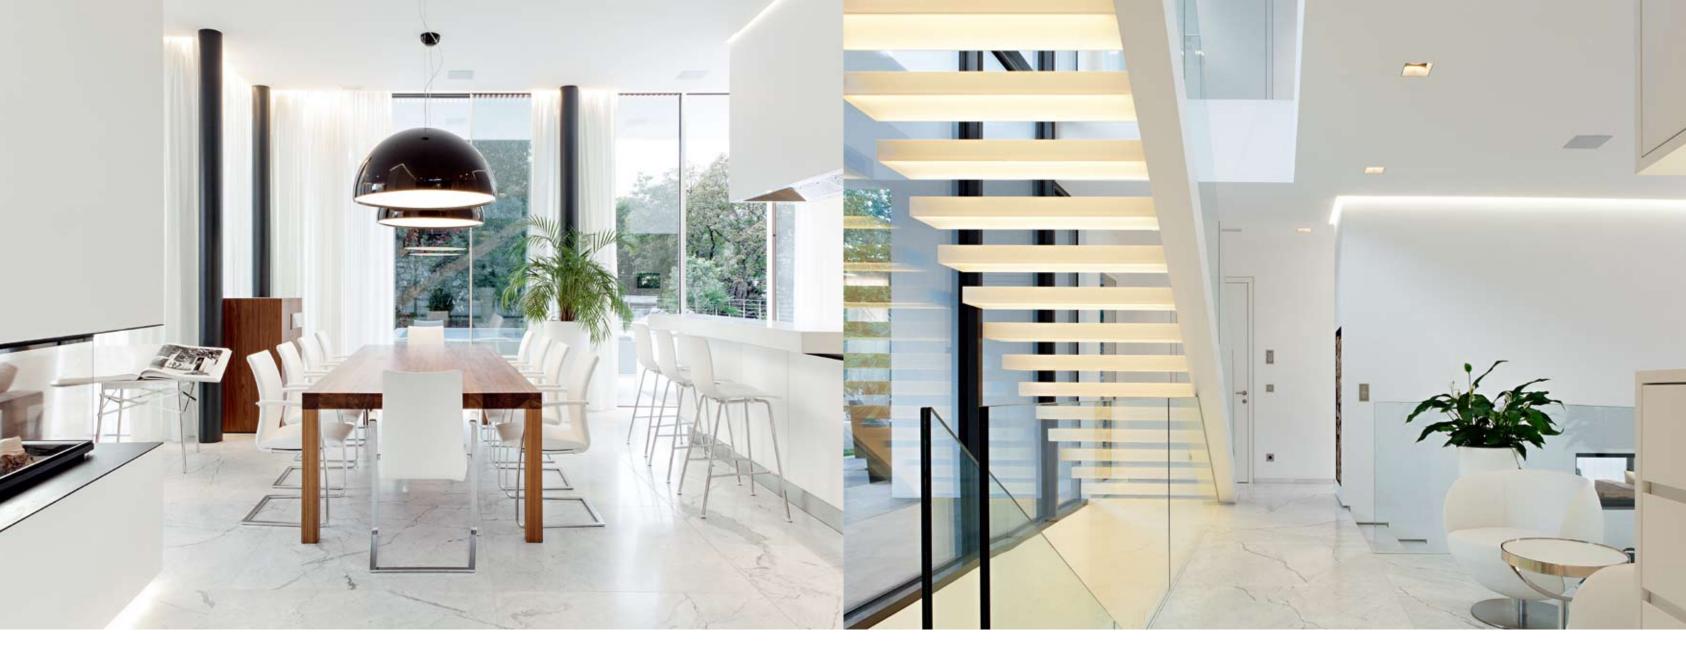

The project M, a residential building in the centre of Meran, is embedded in the quiet area of Obermais. The concept of the design was to play with transparent and solid surfaces what follows fascinating insights and outlooks. The interior melts together with the outside space. The terrain flows through the building and finds his renewal in the pool and meadow area. Because of a refined external design and the arrangement of the pool, lawn, garden and house the whole concept seems like a unity with seamless transition. The ground floor follows the slightly sloping ground like a staircase to get a large garden area. Because of engineering technology considerations, the building is conceived as a compact volume with one underground and two upper floors. From the construction point of view, the house is built as a concrete construction, furnished with upgraded insulation. The glass-facade, door and window elements are executed as 3 layered glazier.