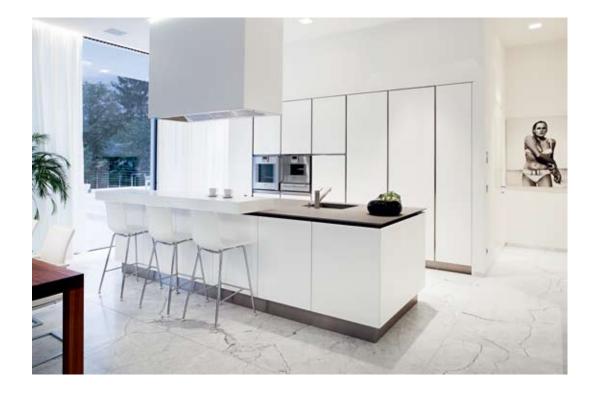

The project M, a residential building in the centre of Meran, is embedded in the quiet area of Obermais. The concept of the design was to play with transparent and solid surfaces what follows fascinating insights and outlooks. The interior melts together with the outside space. The terrain flows through the building and finds his renewal in the pool and meadow area. Because of a refined external design and the arrangement of the pool, lawn, garden and house the whole concept seems like a unity with seamless transition. The ground floor follows the slightly sloping ground like a staircase to get a large garden area. Because of engineering technology considerations, the building is conceived as a compact volume with one underground and two upper floors. From the construction point of view, the house is built as a concrete construction, furnished with upgraded insulation. The glass-facade, door and window elements are executed as 3 layered glazier.