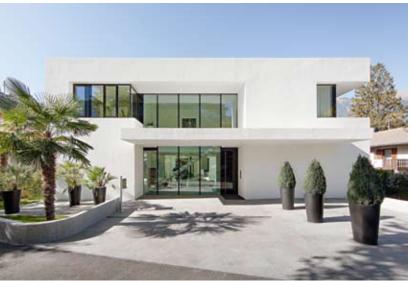

The project M, a residential building in the centre of Meran, is embedded in the quiet area of Obermais. The concept of the design was to play with transparent and solid surfaces what follows fascinating insights and outlooks. The interior melts together with the outside space. The terrain flows through the building and finds his renewal in the pool and meadow area. Because of a refined external design and the arrangement of the pool, lawn, garden and house the whole concept seems like a unity with seamless transition. The ground floor follows the slightly sloping ground like a staircase to get a large garden area. Because of engineering technology considerations, the building is conceived as a compact volume with one underground and two upper floors. From the construction point of view, the house is built as a concrete construction, furnished with upgraded insulation. The glass-facade, door and window elements are executed as 3 layered glazier.