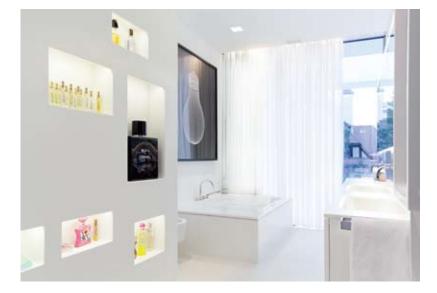

The project M, a residential building in the centre of Meran, is embedded in the quiet area of Obermais. The concept of the design was to play with transparent and solid surfaces what follows fascinating insights and outlooks. The interior melts together with the outside space. The terrain flows through the building and finds his renewal in the pool and meadow area. Because of a refined external design and the arrangement of the pool, lawn, garden and house the whole concept seems like a unity with seamless transition. The ground floor follows the slightly sloping ground like a staircase to get a large garden area. Because of engineering technology considerations, the building is conceived as a compact volume with one underground and two upper floors. From the construction point of view, the house is built as a concrete construction, furnished with upgraded insulation. The glass-facade, door and window elements are executed as 3 layered glazier.