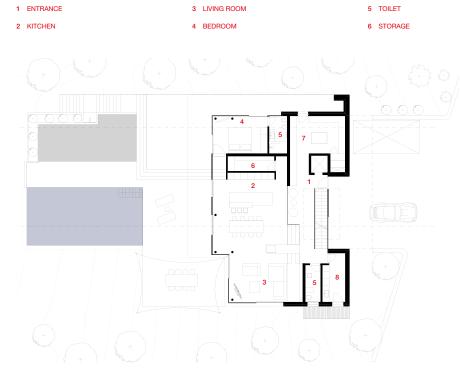

The project M, a residential building in the centre of Meran, is embedded in the quiet area of Obermais. The concept of the design was to play with transparent and solid surfaces what follows fascinating insights and outlooks. The interior melts together with the outside space. The terrain flows through the building and finds his renewal in the pool and meadow area. Because of a refined external design and the arrangement of the pool, lawn, garden and house the whole concept seems like a unity with seamless transition. The ground floor follows the slightly sloping ground like a staircase to get a large garden area. Because of engineering technology considerations, the building is conceived as a compact volume with one underground and two upper floors. From the construction point of view, the house is built as a concrete construction, furnished with upgraded insulation. The glass-facade, door and window elements are executed as 3 layered glazier.

- 7 WARDROBE
- 8 LAUNDRY ROOM

219 | Large-sized House

2 BATHROOM

1 BEDROOM

1ST FLOOR PLAN

221 | Large-sized House