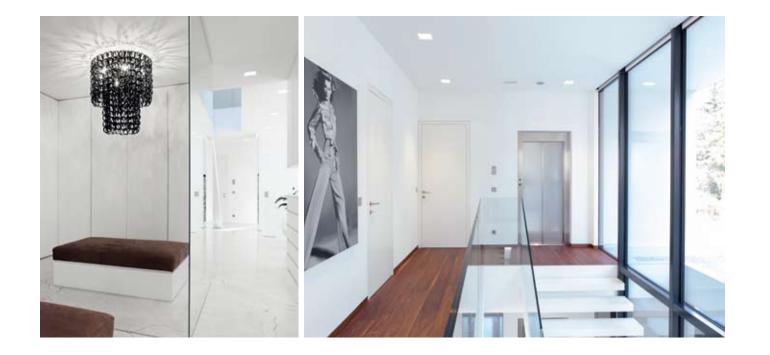

The project M, a residential building in the centre of Meran, is embedded in the quiet area of Obermais. The concept of the design was to play with transparent and solid surfaces what follows fascinating insights and outlooks. The interior melts together with the outside space. The terrain flows through the building and finds his renewal in the pool and meadow area. Because of a refined external design and the arrangement of the pool, lawn, garden and house the whole concept seems like a unity with seamless transition. The ground floor follows the slightly sloping ground like a staircase to get a large garden area. Because of engineering technology considerations, the building is conceived as a compact volume with one underground and two upper floors. From the construction point of view, the house is built as a concrete construction, furnished with upgraded insulation. The glass-facade, door and window elements are executed as 3 layered glazier.