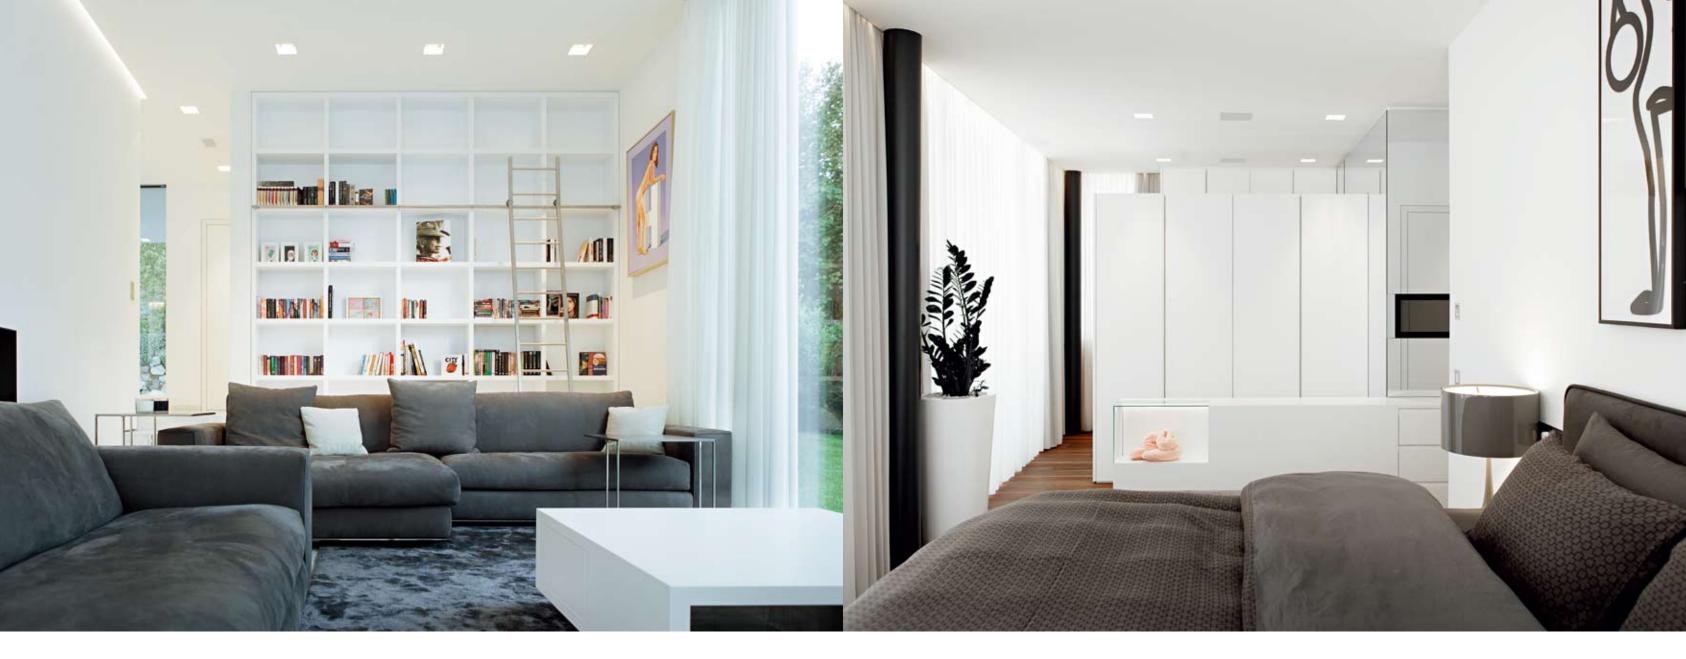

The project M, a residential building in the centre of Meran, is embedded in the quiet area of Obermais. The concept of the design was to play with transparent and solid surfaces what follows fascinating insights and outlooks. The interior melts together with the outside space. The terrain flows through the building and finds his renewal in the pool and meadow area. Because of a refined external design and the arrangement of the pool, lawn, garden and house the whole concept seems like a unity with seamless transition. The ground floor follows the slightly sloping ground like a staircase to get a large garden area. Because of engineering technology considerations, the building is conceived as a compact volume with one underground and two upper floors. From the construction point of view, the house is built as a concrete construction, furnished with upgraded insulation. The glass-facade, door and window elements are executed as 3 layered glazier.