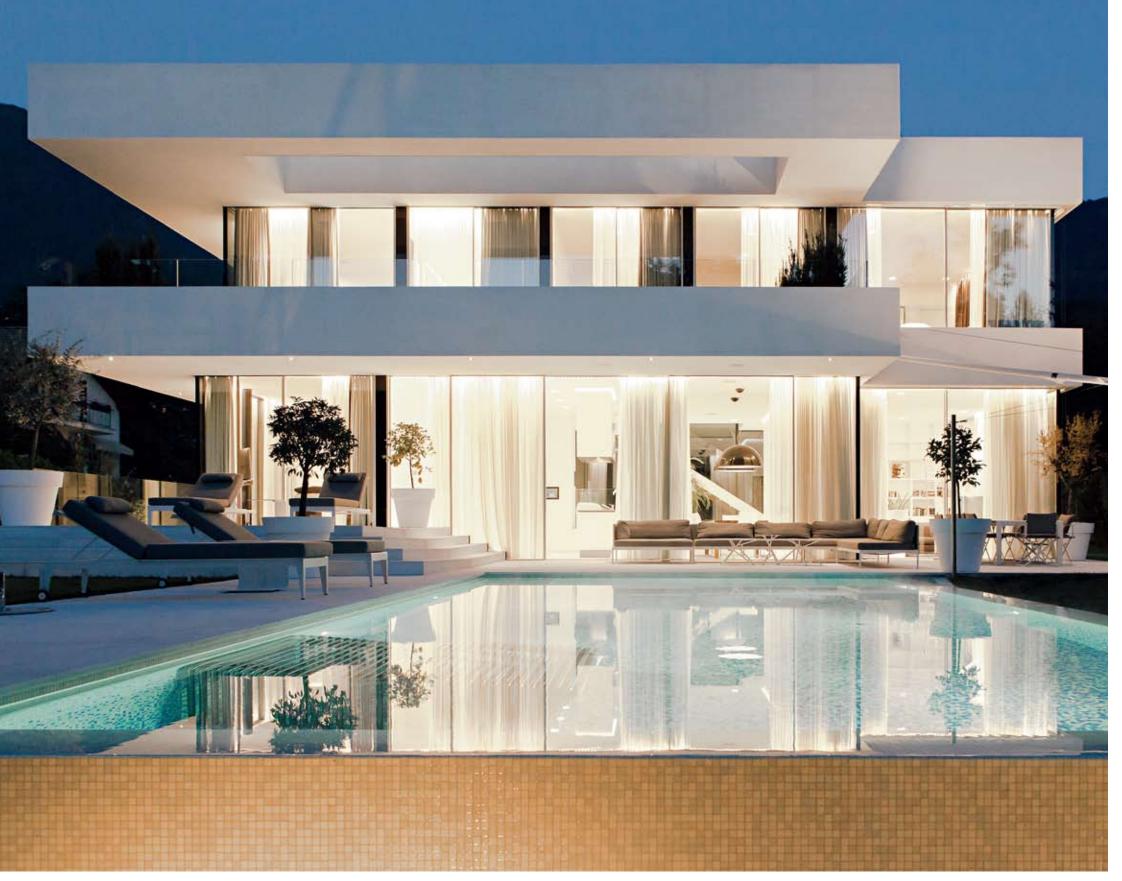

The project M, a residential building in the centre of Meran, is embedded in the quiet area of Obermais. The concept of the design was to play with transparent and solid surfaces what follows fascinating insights and outlooks. The interior melts together with the outside space. The terrain flows through the building and finds his renewal in the pool and meadow area. Because of a refined external design and the arrangement of the pool, lawn, garden and house the whole concept seems like a unity with seamless transition. The ground floor follows the slightly sloping ground like a staircase to get a large garden area. Because of engineering technology considerations, the building is conceived as a compact volume with one underground and two upper floors. From the construction point of view, the house is built as a concrete construction, furnished with upgraded insulation. The glass-facade, door and window elements are executed as 3 layered glazier.