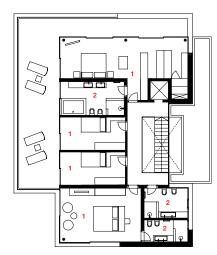

- 7 WARDROBE
- 8 LAUNDRY ROOM

219 | Large-sized House

2 BATHROOM

1 BEDROOM

1ST FLOOR PLAN

221 | Large-sized House