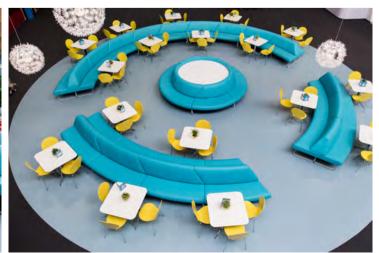

On the ground floor there are situated some shops, the wardrobe, offices and toilets. In the main room there is a nursery for children, some slides, trampolines, a track for toy cars and a climbing area.

Upstairs over the indoor playground, there is an outdoor terrace and also other attractions for the kids, for example a 'reading corner' and a small cinema.

From the architectural point of view they are used different materials and colors for the construction of facades of the two buildings. Round and colored windows on the facade of the hall seem to be smarties on a cake.