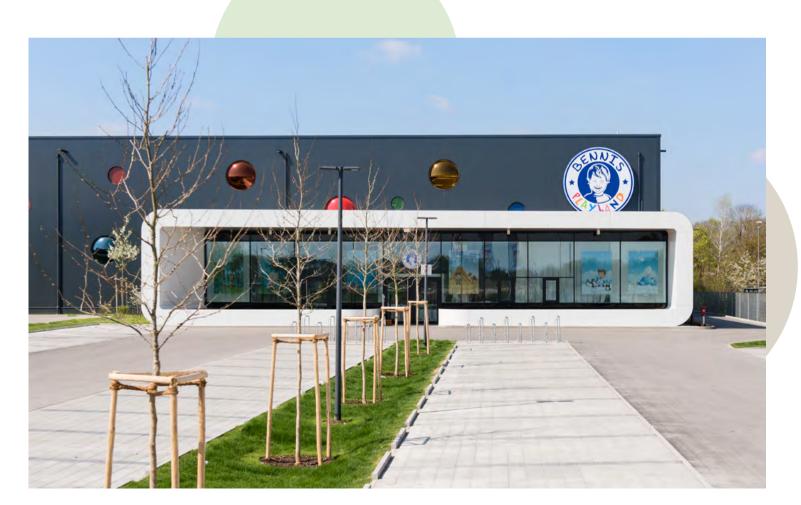

Photographer Daniel Schaefer

The new indoor playground for children in Ingolstadt in Germany consists of an entrance building and the playground itself with a ceiling height of 12m. The main entrance is spread over 2 floors.

Upstairs over the indoor playground, there is an outdoor terrace and also other attractions for the kids, for example a 'reading corner' and a small cinema.

From the architectural point of view they are used different materials and colors for the construction of facades of the two buildings. Round and colored windows on the facade of the hall seem to be smarties on a cake.