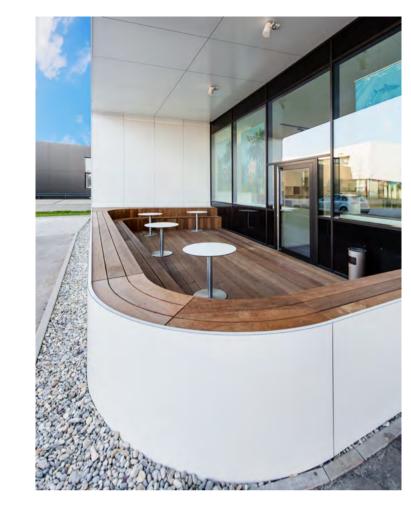

On the ground floor there are situated some shops, the wardrobe, offices and toilets. In the main room there is a nursery for children, some slides, trampolines, a track for toy cars and a climbing area.

Upstairs over the indoor playground, there is an outdoor terrace and also other attractions for the kids, for example a 'reading corner' and a small cinema.

From the architectural point of view they are used different materials and colors for the construction of facades of the two buildings. Round and colored windows on the facade of the hall seem to be smarties on a cake.