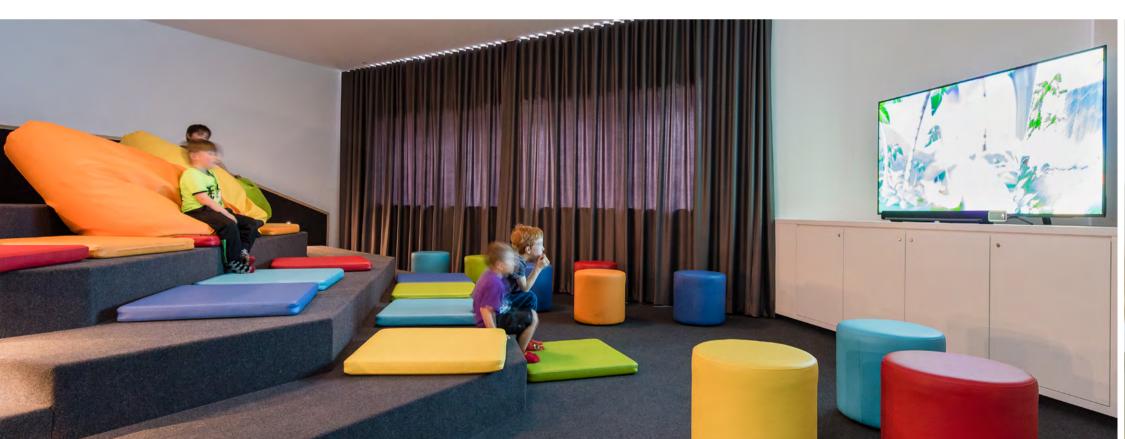

Upstairs over the indoor playground, there is an outdoor terrace and also other attractions for the kids, for example a 'reading corner' and a small cinema.

From the architectural point of view they are used different materials and colors for the construction of facades of the two buildings. Round and colored windows on the facade of the hall seem to be smarties on a cake.