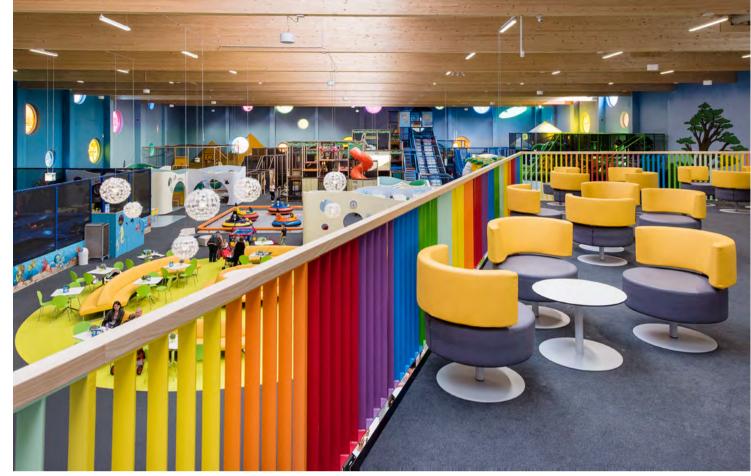

On the ground floor there are situated some shops, the wardrobe, offices and toilets. In the main room there is a nursery for children, some slides, trampolines, a track for toy cars and a climbing area.

Upstairs over the indoor playground, there is an outdoor terrace and also other attractions for the kids, for example a 'reading corner' and a small cinema.

From the architectural point of view they are used different materials and colors for the construction of facades of the two buildings. Round and colored windows on the facade of the hall seem to be smarties on a cake.