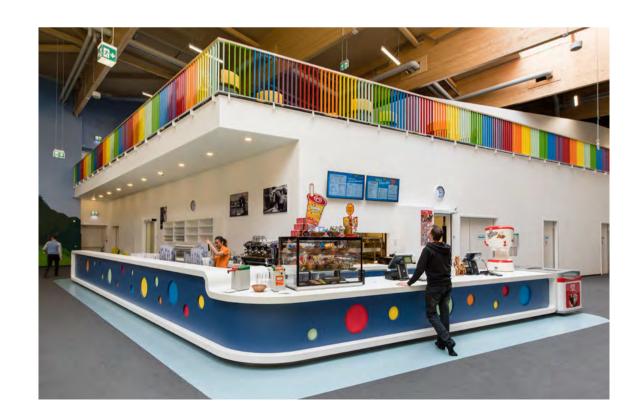

Photographer Daniel Schaefer

The new indoor playground for children in Ingolstadt in Germany consists of an entrance building and the playground itself with a ceiling height of 12m. The main entrance is spread over 2 floors.

On the ground floor there are situated some shops, the wardrobe, offices and toilets. In the main room there is a nursery for children, some slides, trampolines, a track for toy cars and a climbing area.

Upstairs over the indoor playground, there is an outdoor terrace and also other attractions for the kids, for example a 'reading corner' and a small cinema.

From the architectural point of view they are used different materials and colors for the construction of facades of the two buildings. Round and colored windows on the facade of the hall seem to be smarties on a cake.