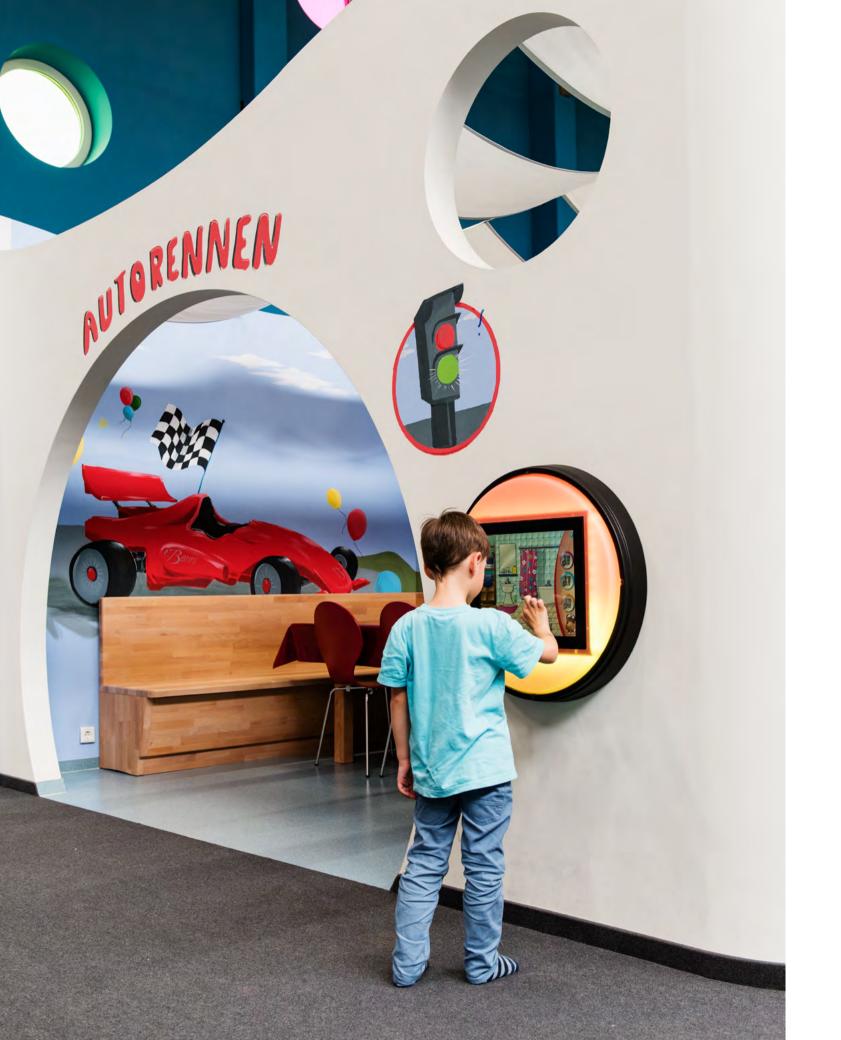

On the ground floor there are situated some shops, the wardrobe, offices and toilets. In the main room there is a nursery for children, some slides, trampolines, a track for toy cars and a climbing area.