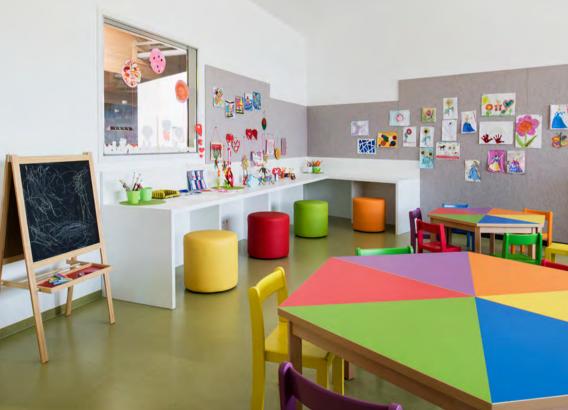

On the ground floor there are situated some shops, the wardrobe, offices and toilets. In the main room there is a nursery for children, some slides, trampolines, a track for toy cars and a climbing area.