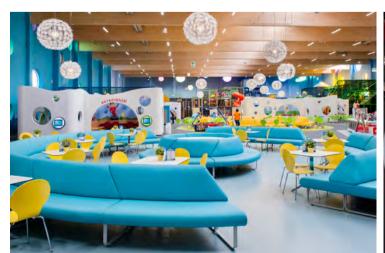

On the ground floor there are situated some shops, the wardrobe, offices and toilets. In the main room there is a nursery for children, some slides, trampolines, a track for toy cars and a climbing area.

Upstairs over the indoor playground, there is an outdoor terrace and also other attractions for the kids, for example a 'reading corner' and a small cinema.

From the architectural point of view they are used different materials and colors for the construction of facades of the two buildings. Round and colored windows on the facade of the hall seem to be smarties on a cake.