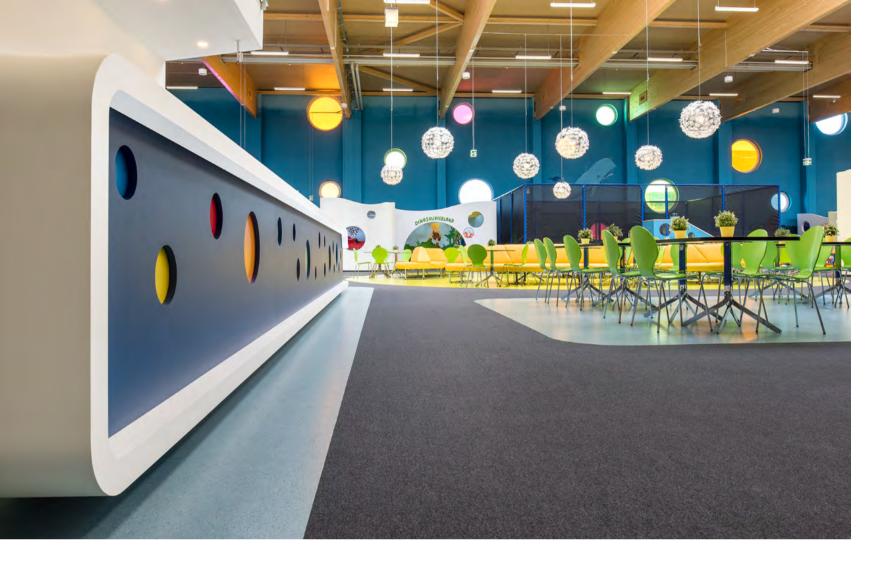

On the ground floor there are situated some shops, the wardrobe, offices and toilets. In the main room there is a nursery for children, some slides, trampolines, a track for toy cars and a climbing area.

Upstairs over the indoor playground, there is an outdoor terrace and also other attractions for the kids, for example a 'reading corner' and a small cinema.

From the architectural point of view they are used different materials and colors for the construction of facades of the two buildings. Round and colored windows on the facade of the hall seem to be smarties on a cake.