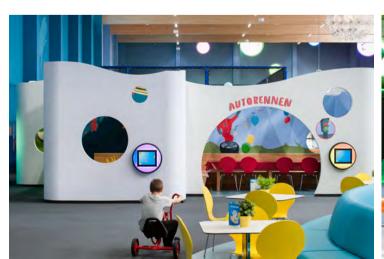

On the ground floor there are situated some shops, the wardrobe, offices and toilets. In the main room there is a nursery for children, some slides, trampolines, a track for toy cars and a climbing area.

Upstairs over the indoor playground, there is an outdoor terrace and also other attractions for the kids, for example a 'reading corner' and a small cinema.

From the architectural point of view they are used different materials and colors for the construction of facades of the two buildings. Round and colored windows on the facade of the hall seem to be smarties on a cake.