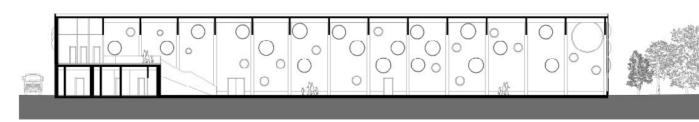

Upstairs over the indoor playground, there is an outdoor terrace and also other attractions for the kids, for example a 'reading corner' and a small cinema.

From the architectural point of view they are used different materials and colors for the construction of facades of the two buildings. Round and colored windows on the facade of the hall seem to be smarties on a cake.

Section

162 I-PLUS 163

독일의 잉골슈타트에 새롭게 마련된 실내 어린이 놀이터는 건물 입구, 12m 높이의 놀이터로 구성됐으며, 주 출입구는 두 개 층에 걸쳐있다. 1층에는 일부 매장과 옷장, 사무실, 화장실이 위치해 있고, 주요 실에는 어린이를 위한 방과 미끄럼틀, 트램펄린, 장난감 자동차용 트랙, 그리고 클라이밍 영역이 배치됐다. 또한, 실내 놀이터 위층에는 실외 테라스와 '독서 코너', 소형 영화관과 같은 명소가 마련됐다. 구조적 관점에서 보면, 두 건물의 정면에는 다양한 소재와 색채가 사용됐는데, 홀 정면의 둥글고 다채로운 색상의 창은 케이크 장식을 연상시킨다.