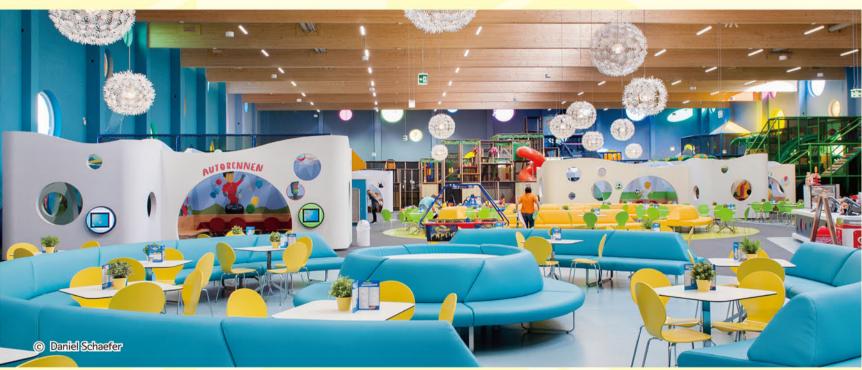

Photographer Daniel Schaefer

The new indoor playground for children in Ingolstadt in Germany consists of an entrance building and the playground itself with a ceiling height of 12m. The main entrance is spread over 2 floors.

On the ground floor there are situated some shops, the wardrobe, offices and toilets. In the main room there is a nursery for children, some slides, trampolines, a track for toy cars and a climbing area.

Upstairs over the indoor playground, there is an outdoor terrace and also other attractions for the kids, for example a 'reading corner' and a small cinema.

From the architectural point of view they are used different materials and colors for the construction of facades of the two buildings. Round and colored windows on the facade of the hall seem to be smarties on a cake.