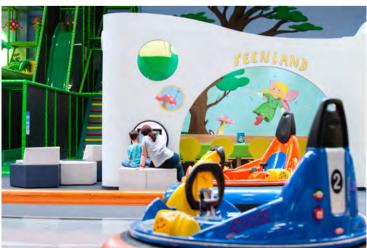

On the ground floor there are situated some shops, the wardrobe, offices and toilets. In the main room there is a nursery for children, some slides, trampolines, a track for toy cars and a climbing area.

Upstairs over the indoor playground, there is an outdoor terrace and also other attractions for the kids, for example a 'reading corner' and a small cinema.

From the architectural point of view they are used different materials and colors for the construction of facades of the two buildings. Round and colored windows on the facade of the hall seem to be smarties on a cake.