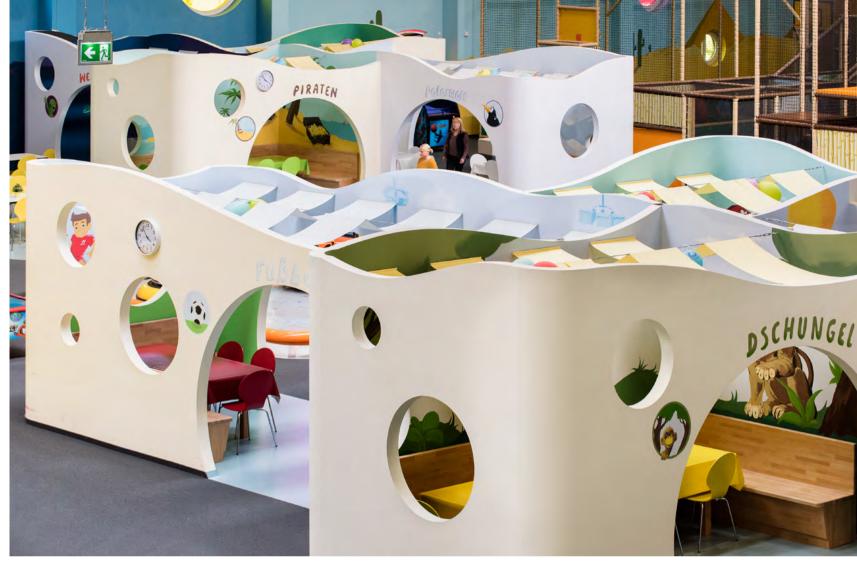

Photographer Daniel Schaefer

The new indoor playground for children in Ingolstadt in Germany consists of an entrance building and the playground itself with a ceiling height of 12m. The main entrance is spread over 2 floors.

On the ground floor there are situated some shops, the wardrobe, offices and toilets. In the main room there is a nursery for children, some slides, trampolines, a track for toy cars and a climbing area.

Upstairs over the indoor playground, there is an outdoor terrace and also other attractions for the kids, for example a 'reading corner' and a small cinema.

From the architectural point of view they are used different materials and colors for the construction of facades of the two buildings. Round and colored windows on the facade of the hall seem to be smarties on a cake.