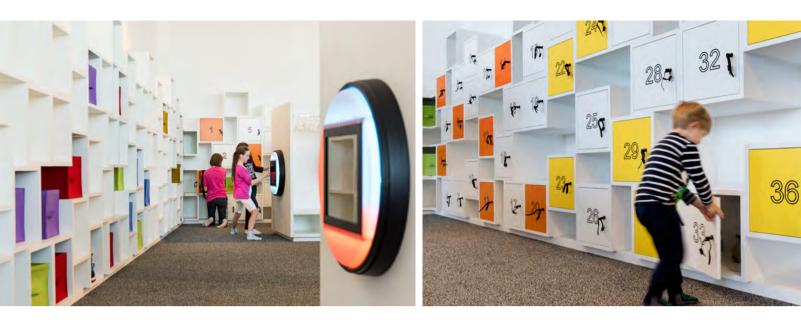

On the ground floor there are situated some shops, the wardrobe, offices and toilets. In the main room there is a nursery for children, some slides, trampolines, a track for toy cars and a climbing area.