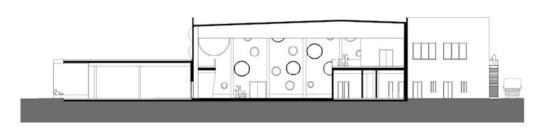

Photographer Daniel Schaefer

The new indoor playground for children in Ingolstadt in Germany consists of an entrance building and the playground itself with a ceiling height of 12m. The main entrance is spread over 2 floors.

On the ground floor there are situated some shops, the wardrobe, offices and toilets. In the main room there is a nursery for children, some slides, trampolines, a track for toy cars and a climbing area.

Upstairs over the indoor playground, there is an outdoor terrace and also other attractions for the kids, for example a 'reading corner' and a small cinema.

From the architectural point of view they are used different materials and colors for the construction of facades of the two buildings. Round and colored windows on the facade of the hall seem to be smarties on a cake.

Section

162 I-PLUS 163

독일의 잉골슈타트에 새롭게 마련된 실내 어린이 놀이터는 건물 입구, 12m 높이의 놀이터로 구성됐으며, 주 출입구는 두 개 층에 걸쳐있다. 1층에는 일부 매장과 옷장, 사무실, 화장실이 위치해 있고, 주요 실에는 어린이를 위한 방과 미끄럼틀, 트램펄린, 장난감 자동차용 트랙, 그리고 클라이밍 영역이 배치됐다. 또한, 실내 놀이터 위층에는 실외 테라스와 '독서 코너', 소형 영화관과 같은 명소가 마련됐다. 구조적 관점에서 보면, 두 건물의 정면에는 다양한 소재와 색채가 사용됐는데, 홀 정면의 둥글고 다채로운 색상의 창은 케이크 장식을 연상시킨다.