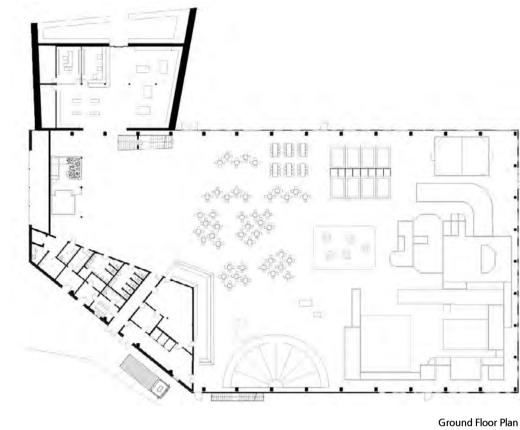

**Location** Ingolstadt, Germany

**Area** 3,500m<sup>2</sup>

Design monovolume architecture + design

Designer Benjamin Gaensbacher, Arnold Schober,

Diego Preghenella, Luca di Censo

**Structure** Office of structural engineering Heubl

On the ground floor there are situated some shops, the wardrobe, offices and toilets. In the main room there is a nursery for children, some slides, trampolines, a track for toy cars and a climbing area.